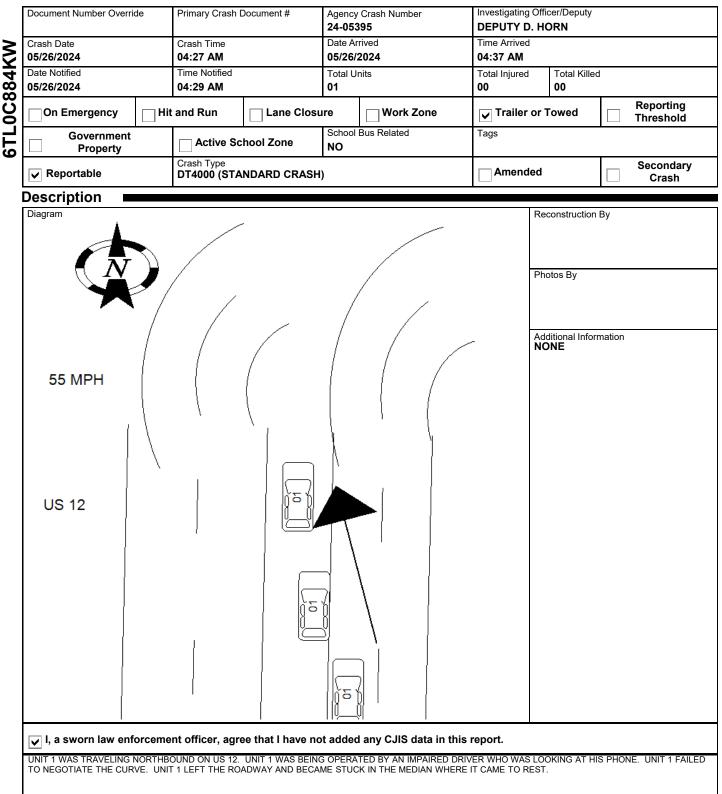

### 6TL0C884KW

24-05395

### WISCONSIN MOTOR VEHICLE CRASH REPORT

#### SAUK COUNTY SHERIFFS DEPARTMEN 1300 LANGE COURT BARABOO, WI 53913 (608) 356-4895



24-05395

6

UNIT

5

UNIT

## WISCONSIN MOTOR VEHICLE CRASH REPORT

#### SAUK COUNTY SHERIFFS DEPARTMEN 1300 LANGE COURT BARABOO, WI 53913 (608) 356-4895

| Location         Latitude         Longitude